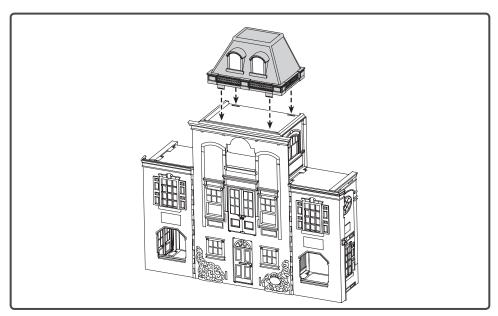

## **Assembly**

- Grasp the latches and open the back of dollhouse **4**.
- Lower the sides 3.
- Lower the "patio" **©**.

• "Snap" the roof to the top of the dollhouse.